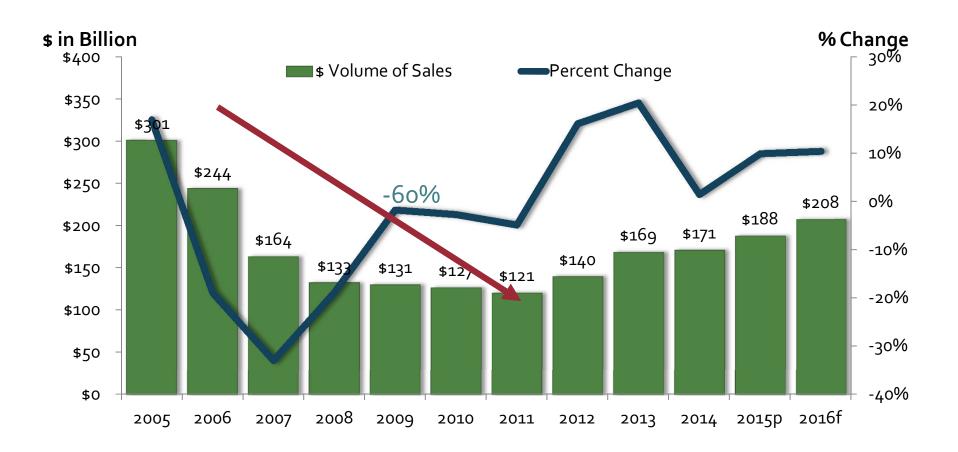

# CA: DOLLAR VOLUME UP 9.9% IN 2015, UP 10.4% IN 2016

**SERIES: CA Housing Market Outlook** 