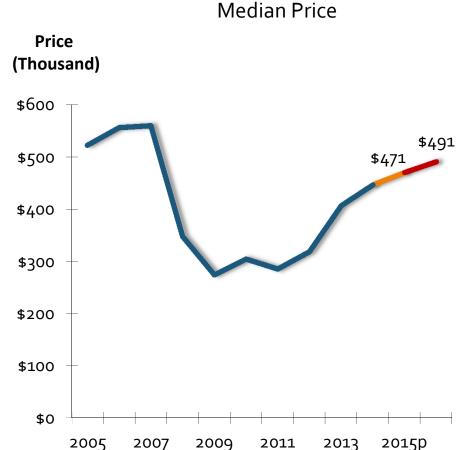

# SALES UP FOR 2015 AND CONTINUE TO IMPROVE IN 2015; PRICE WILL GROW STEADILY THIS YEAR AND NEXT

SERIES: CA Housing Market Outlook

2007

100

2005

**SOURCE: CALIFORNIA ASSOCIATION OF REALTORS®** 

2009

2011

2013

2015p

## CALIFORNIA HOUSING MARKET OUTLOOK

|                       | 2010    | 2011      | 2012             | 2013    | 2014    | 2015p   | 2016f     |
|-----------------------|---------|-----------|------------------|---------|---------|---------|-----------|
| SFH Resales (ooos)    | 116 F   | , , , , 6 | /20 <sup>0</sup> | /1/ 0   | 202.2   | , 00.1  | , , , , , |
| SELL KESQIES (0002)   | 416.5   | 422.6     | 439.8            | 414.9   | 383.3   | 400.1   | 423.2     |
| % Change              | -12.3%  | 1.4%      | 4.1%             | -5.9%   | -7.6%   | 4.4%    | 5.8%      |
|                       |         |           |                  |         |         |         |           |
| Median Price (\$000s) | \$305.0 | \$286.0   | \$319.3          | \$407.2 | \$447.0 | \$470.6 | \$491.3   |
|                       |         |           |                  |         |         |         |           |
| % Change              | 10.9%   | -6.2%     | 11.6%            | 27.5%   | 9.8%    | 5.3%    | 4.4%      |
| Housing Affordability |         |           |                  |         |         |         |           |
| Index                 | 48%     | 53%       | 51%              | 36%     | 30%     | 31%     | 27%       |
|                       |         |           |                  |         |         |         |           |
| 30-Yr FRM             | 4.7%    | 4.5%      | 3.7%             | 4.0%    | 4.3%    | 4.1%    | 4.5%      |