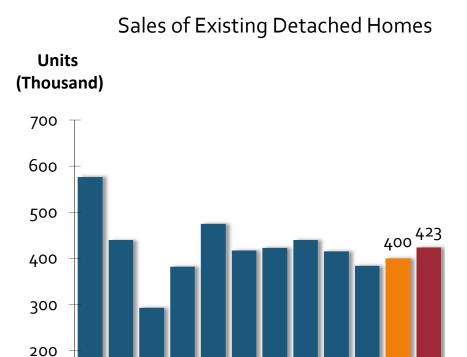

# SALES UP FOR 2015 AND CONTINUE TO IMPROVE IN 2015; PRICE WILL GROW STEADILY THIS YEAR AND NEXT

SERIES: CA Housing Market Outlook

2007

100

2005

**SOURCE: CALIFORNIA ASSOCIATION OF REALTORS®** 

2009

2011

2013

2015p

## CALIFORNIA HOUSING MARKET OUTLOOK

|                       | 2010    | 2011      | 2012             | 2013    | 2014    | 2015p   | 2016f     |
|-----------------------|---------|-----------|------------------|---------|---------|---------|-----------|
| SFH Resales (ooos)    | 116 F   | , , , , 6 | /20 <sup>0</sup> | /1/ 0   | 202.2   | , 00.1  | , , , , , |
| SELL KESQIES (0002)   | 416.5   | 422.6     | 439.8            | 414.9   | 383.3   | 400.1   | 423.2     |
| % Change              | -12.3%  | 1.4%      | 4.1%             | -5.9%   | -7.6%   | 4.4%    | 5.8%      |
|                       |         |           |                  |         |         |         |           |
| Median Price (\$000s) | \$305.0 | \$286.0   | \$319.3          | \$407.2 | \$447.0 | \$470.6 | \$491.3   |
|                       |         |           |                  |         |         |         |           |
| % Change              | 10.9%   | -6.2%     | 11.6%            | 27.5%   | 9.8%    | 5.3%    | 4.4%      |
| Housing Affordability |         |           |                  |         |         |         |           |
| Index                 | 48%     | 53%       | 51%              | 36%     | 30%     | 31%     | 27%       |
|                       |         |           |                  |         |         |         |           |
| 30-Yr FRM             | 4.7%    | 4.5%      | 3.7%             | 4.0%    | 4.3%    | 4.1%    | 4.5%      |